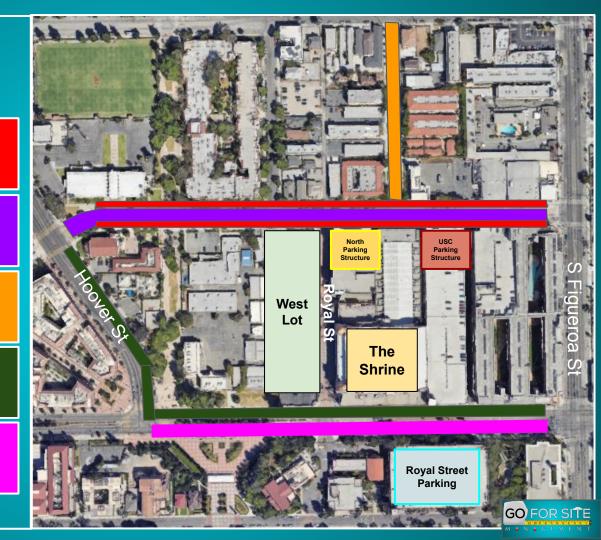

ane Open) 3.15 - 6:00 am - 3.16 - 12:00 pm 32nd St from Figueroa to Hoover St Uplink Parking in 2nd Lane

\*\*PERMIT STATES FROM FIGUEROA TO HOOVER, CLOSING FROM ALLEYWAY TO ROYAL STREET\*\*





## 2024 Image Awards SHOW DAY - 3.16.24

North Sidewalk Closure 6:00 am - 10:00 pm 32nd St from Figueroa to Hoover St Talent Arrivals

Full Closure 6:00 am - 10:00 pm 32nd St from Hoover St to Figueroa Talent Limo Route

Full Closure (Includes Both Sidewalks) 6:00 am - 10:00 pm Shrine Place from 30th St to 32nd St LAPD Parking/Talent Vehicle Egress

> Curb Lane Closure 6:00 am - 10:00 pm Hoover from Jefferson to 32nd St Limo Queue For Red Carpet

Partial Closure + South Sidewalk Closure 12:00 pm - 10:00 pm Jefferson Blvd from Hoover to Figueroa St (2 Eastbound Lanes) Rideshare Pickup & Drop Offs



## 2024 Image Awards Fence/Barricade Map







## 2024 Image Awards Fence/Barricade Map