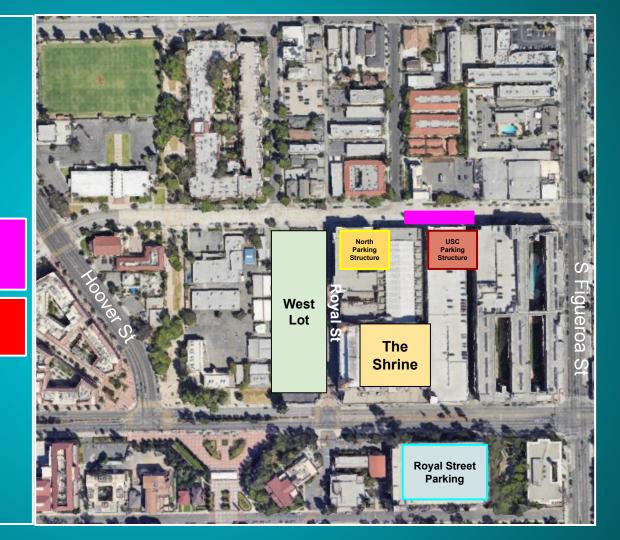

Partial Closure (1 Westbound Lane Open) 3.15 - 6:00 am - 3.16 - 12:00 pm 32nd St from Figueroa to Hoover St Uplink Parking in 2nd Lane

\*\*PERMIT STATES FROM FIGUEROA TO HOOVER, CLOSING FROM ALLEYWAY TO ROYAL STREET\*\*