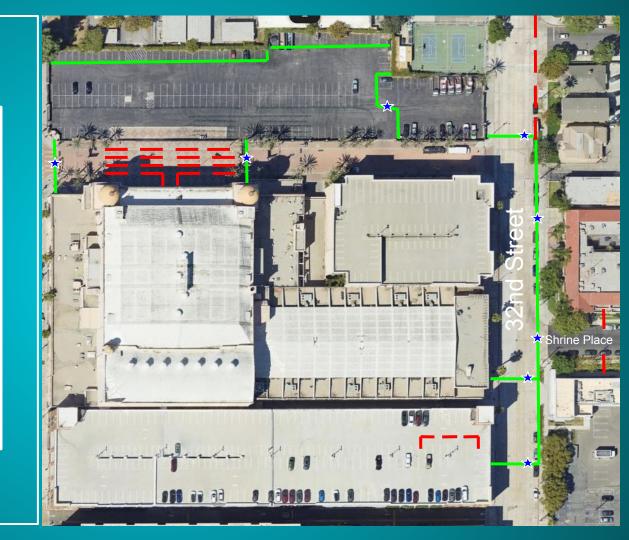

St from Figueroa to Hoover St Uplink Parking in 2nd Lane

\*\*PERMIT STATES FROM FIGUEROA TO HOOVER, CLOSING FROM ALLEYWAY TO ROYAL STREET\*\*





## 2024 Image Awards SHOW DAY - 3.16.24

North Sidewalk Closure 6:00 am - 10:00 pm 32nd St from Figueroa to Hoover St Talent Arrivals

Full Closure 6:00 am - 10:00 pm 32nd St from Hoover St to Figueroa Talent Limo Route

Full Closure (Includes Both Sidewalks) 6:00 am - 10:00 pm Shrine Place from 30th St to 32nd St LAPD Parking/Talent Vehicle Egress

> Curb Lane Closure 6:00 am - 10:00 pm Hoover from Jefferson to 32nd St Limo Queue For Red Carpet

Partial Closure + South Sidewalk Closure 12:00 pm - 10:00 pm Jefferson Blvd from Hoover to Figueroa St (2 Eastbound Lanes) Rideshare Pickup & Drop Offs



## 2024 Image Awards Fence/Barricade Map







## 2024 Image Awards Fence/Barricade Map