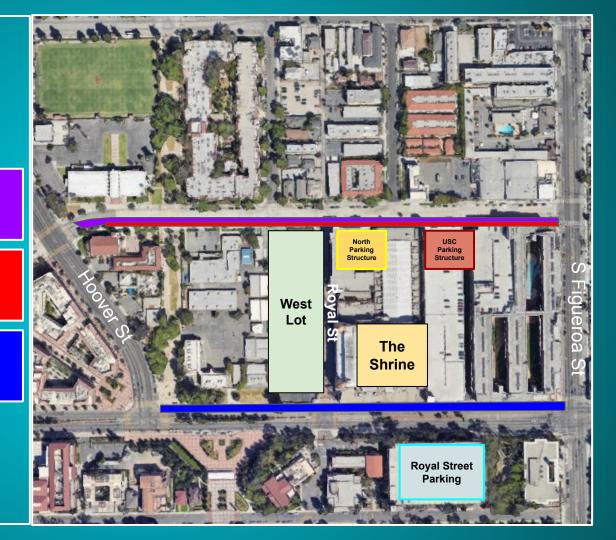

Partial Closure (1 Westbound Lane Open) 3.15 - 6:00 am - 3.16 - 12:00 pm 32nd St from Figueroa to Hoover St Uplink Parking in 2nd Lane

\*\*PERMIT STATES FROM FIGUEROA TO HOOVER, CLOSING FROM ALLEYWAY TO ROYAL STREET\*\*