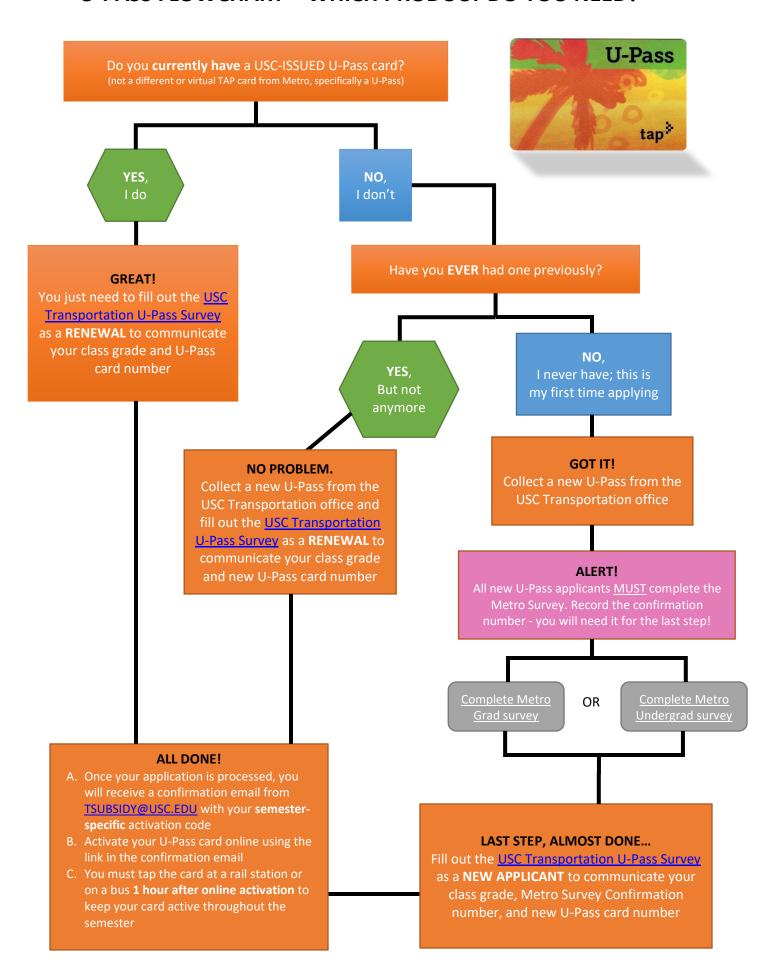

#### U-PASS STEP-BY-STEP INSTRUCTIONS

The **Summer 2025** U-Pass will be available starting May 12<sup>th</sup>, 2025.

It is valid from: May 12th, 2025 through August 17th, 2025.

U-Passes are available for free – please follow the steps below to acquire and activate your U-Pass.

### ONLY IF THIS IS YOUR FIRST TIME APPLYING FOR A U-PASS

- 1. **Collect your USC U-PASS TAP CARD** from the USC Transportation Office:
  - **a.** <u>University Park Campus:</u> 620 McCarthy Way, PSX-100, Los Angeles, CA 90089. Monday through Friday from 8:30am to 5pm.
  - **b.** <u>Health Science Campus:</u> 1975 Zonal Avenue, KAM 120, Los Angeles, California 90033. Monday through Friday from 7:30am to 4pm (closed 12-1pm)
- 2. Complete the Metro Survey. You can only complete this once as a new U-Pass cardholder, so if you lost an old card and need a replacement you cannot do this step (continue reading below for lost U-Pass instructions)!

NOTE: You will see a ten-digit survey confirmation code – WRITE IT DOWN! You'll need it for the last step.

- GRAD STUDENTS: click here to complete the grad survey
- UNDERGRADUATE STUDENTS: click here to complete the undergrad survey
- 3. Complete USC Transportation U-Pass Survey <a href="here">here</a>.
  - a. Provide your **TEN-DIGIT** Metro survey confirmation code from the last step
  - b. Provide your U-Pass card number located at the bottom-right corner of the back of the card. Please enter this 20-digit number <u>WITH SPACES</u>, as displayed on the card! (CORRECT: 0170 XXXX XXXX XXXX XXXX)

You will receive a confirmation email from **TSUBSIDY@USC.EDU** with activation instructions. Please allow 1-2 business days for processing.

# ONLY IF YOU ARE RENEWING YOUR U-PASS

- 1. Complete USC Transportation U-Pass Survey <a href="here">here</a>.

You will receive a confirmation email from **TSUBSIDY@USC.EDU** with activation instructions. Please allow 1-2 business days for processing.

## ONLY IF YOU LOST YOUR U-PASS

- 1. **Collect your USC U-PASS TAP CARD** from the USC Transportation Office:
  - a. <u>University Park Campus:</u> 620 McCarthy Way, PSX-100, Los Angeles, CA 90089. Monday through Friday from 8:30am to 5pm.
  - b. <u>Health Science Campus:</u> 1975 Zonal Avenue, KAM 120, Los Angeles, California 90033. Monday through Friday from 7:30am to 4pm (closed 12-1pm)
- 2. Complete USC Transportation U-Pass Survey here.
  - a. Provide your U-Pass card number located at the bottom-right corner of the back of the card. Please enter this 20-digit number WITH SPACES, as displayed on the card! (CORRECT: 0170 XXXX XXXX XXXX XXXX)

## U-PASS FLOWCHART – WHICH PRODUCT DO YOU NEED?